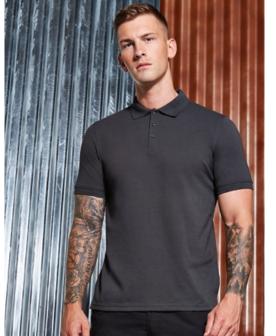

### KK400 **Worwear** Polo

classic FIT

SUPER WASH 60°

TUMBLE

SIZES: XS - 5XL 4XL & 5XL in black, white & navy only.
FABRIC: 65% polyester 35% cotton pique.
WEIGHT: 180gsm. FEATURES: 1x1 rib flat knit collar and cuffs. Taped back neck. Slanted placket top. Three horn effect buttons. Taped shoulder seams. Spare button.

## WORK WEAR

SIZES: S - 2XL FABRIC: 65% polyester 35% cotton pique. WEIGHT: 220gsm. FEATURES: 1x1 rib flat knit collar and cuffs. Taped back neck. Slanted placket top. Three horn effect buttons. Taped shoulder seams. Side vents. Spare button.