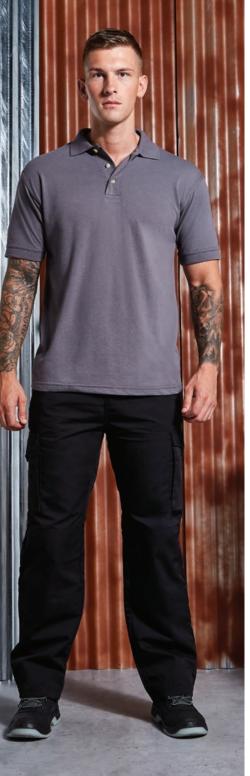

### KK400 **Worwear** Polo

classic FIT

SUPER WASH 60°

TUMBLE

SIZES: XS - 5XL 4XL & 5XL in black, white & navy only.
FABRIC: 65% polyester 35% cotton pique.
WEIGHT: 180gsm. FEATURES: 1x1 rib flat knit collar and cuffs. Taped back neck. Slanted placket top. Three horn effect buttons. Taped shoulder seams. Spare button.

## WORK WEAR

SIZES: S - 2XL FABRIC: 65% polyester 35% cotton pique. WEIGHT: 220gsm. FEATURES: 1x1 rib flat knit collar and cuffs. Taped back neck. Slanted placket top. Three horn effect buttons. Taped shoulder seams. Side vents. Spare button.