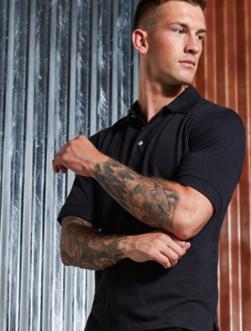

### THE KLASSIC POLO KK403 MEN'S KK703 WOMEN'S

SIZES: KK403 XS - 6XL 4XL & 5XL in white, red, lime, turquoise, graphite, bottle green, royal & charcoal only. 6XL in black & navy only. All other colours XS - 3XL.
KK703 6 - 24 24 in black, turquoise, navy & raspberry only. All other colours 6 - 22.
FABRIC: 65% polyester 35% cotton pique. WEIGHT: 185gsm.
FEATURES: 1x1 flat knit collar and cuffs. Taped back neck. Three button placket with slanted top. Taped shoulder seams. Half moon yoke. Side vents. Spare button.