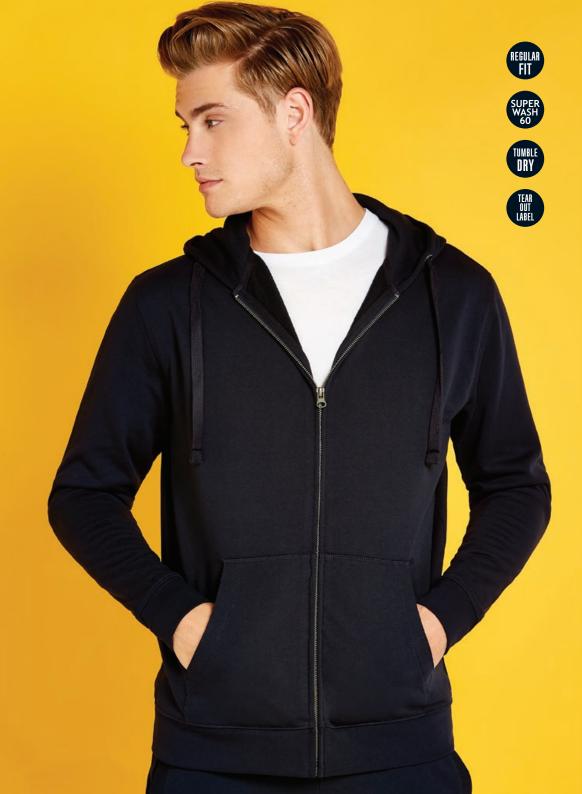

## KK303 ZIPPED HOODIE

SIZES: XS - 3XL. FABRIC: 65% polyester 35% cotton brushed back jersey.
 WEIGHT: 280gsm. FEATURES: Full front zip. Self fabric lined hood. Self fabric double layered cuff and welt. Flatlock seaming detail. Brushed silver metal hardware. Flat tape cord through hood, channel finished with metal eyelets. Double pocket to centre front. Taped shoulder.