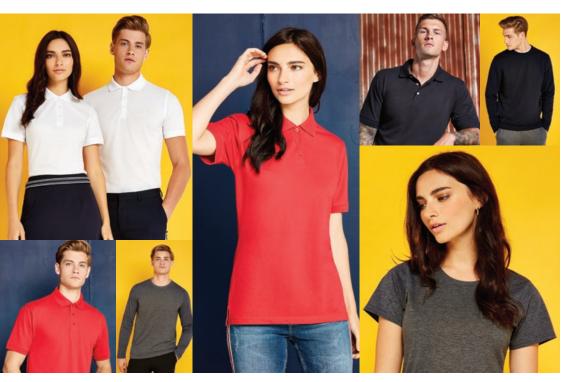

### KK460 **KLASSIC** Cotton Polo

**NEW FOR 2020** 

SIZES: XS - 3XL. FABRIC: 100% combed ringspun cotton. WEIGHT: 200gsm. FEATURES: 1x1 rib flat knit collar and cuffs. Three button slanted top placket. Taped back neck and shoulder seams. Half moon on back. Twin needle hem. Side vents. Double stitched armholes, shoulders and around cuff.

### THE KLASSIC POLO KK403 MEN'S KK703 WOMEN'S

SIZES: KK403 XS - 6XL 4XL & 5XL in white, red, lime, turquoise, graphite, bottle green, royal & charcoal only. 6XL in black & navy only. All other colours XS - 3XL.
KK703 6 - 24 24 in black, turquoise, navy & raspberry only. All other colours 6 - 22.
FABRIC: 65% polyester 35% cotton pique. WEIGHT: 185gsm.
FEATURES: 1x1 flat knit collar and cuffs. Taped back neck. Three button placket with slanted top. Taped shoulder seams. Half moon yoke. Side vents. Spare button.

# FASHION FIT TEE KK504 MEN'S KK754 WOMEN'S

FASHION

SUPER WASH 60 TUMBLE DRY

TEAR OUT LABEL